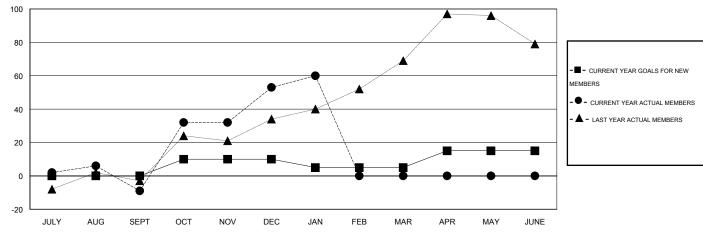

#### GOALS AND ACTUAL MEMBERS CUMULATIVE

| DROPPED CLUBS: 2  DROPPED MEMBERS |               | 31 CLUBS OF 74 ADDED 1 OR MORE<br>NEW MEMBERS | GENDER DISTRIBUTION  MALE 1,253 (66.26%)  FEMALE 638 (33.74%) |  |            |
|-----------------------------------|---------------|-----------------------------------------------|---------------------------------------------------------------|--|------------|
| DECEASED  CLUB CANCELLED  OTHER   | 13<br>6<br>90 | CLICK HERE FOR HEALTH ASSESSMENT DATA         | FAMILY UNIT MEMBERS HEAD OF HOUSEHOLD                         |  | 409<br>189 |
| TOTAL                             | 109           |                                               | NON-HEAD OF HOUSEHOLD                                         |  | 220        |

## **LOCATION ILLINOIS**

| コル |  |  |
|----|--|--|
|    |  |  |
|    |  |  |

|                         |                  | Clubs     |                  |                  |                          |                    | Members                             |                    |                  |
|-------------------------|------------------|-----------|------------------|------------------|--------------------------|--------------------|-------------------------------------|--------------------|------------------|
| RESULTS FOR 2015-2016   |                  |           |                  |                  | RESU                     | JLTS FOR 2015-2016 |                                     |                    |                  |
| QUARTER                 | NEW CLUB<br>GOAL | NEW CLUBS | DROPPED<br>CLUBS | NET<br>GAIN/LOSS | QUARTER                  | NEW MEMBER<br>GOAL | CHARTER AND<br>NEW MEMBERS<br>ADDED | DROPPED<br>MEMBERS | NET<br>GAIN/LOSS |
| JULY/AUG/SEPT           | 0                | 0         | 2                | -2               | JULY/AUG/SEPT            | 0                  | 33                                  | 42                 | -9               |
| OCT/NOV/DEC JAN/FEB/MAR | 0<br>1           | 0         | 0                | 2<br>0           | OCT/NOV/DEC  JAN/FEB/MAR | 10<br>-5           | 112<br>24                           | 50<br>17           | 62<br>7          |
| APR/MAY/JUNE            | 1                | 0         | 0                | 0                | APR/MAY/JUNE             | 10                 | 0                                   | 0                  | 0                |